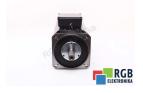

## Repair 2AD132B-B050B2-DS03-D2V2 BOSCH REXROTH

We will repair every BOSCH REXROTH device. If you cannot find the device that interests you, please contact us. We collect the devices **free of charge** via a courier or in person, thanks to which we are able to carry out the repair within several hours. We will diagnose your equipment **for free**, and if you do not decide on our service, you will not incur any costs. We offer **24 months warranty** for all completed repairs. We are available 24/7, also at weekends and on holidays. **Call us 24/7**: +48 71 750 09 77 and receive immediate help.

## SPECIFICATIONS

| MANUFACTURER | BOSCH REXROTH               |
|--------------|-----------------------------|
| MODEL        | 2AD132B-B050B2-DS03-D2V2    |
| CATEGORY     | AC and DC motors            |
| DIMENSIONS   | 27.0 cm x 27.0 cm x 70.0 cm |
| WEIGHT       | 100.0 kg                    |